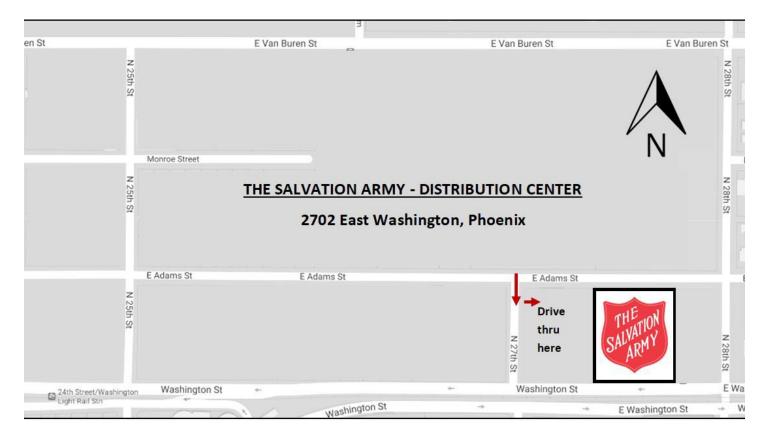

### **DROP OFF MAP**

#### 2702 E. Washington Street Phoenix, AZ 85034

If you have any questions, call Marla Boubel at 602-267-4177 or cell 480-510-4051

Thank you!